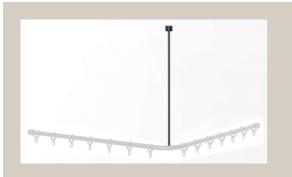

## Cavere Ceiling support 7382050, L = 500mm

## length 500mm, 6mm dia.,

adjustable length to suit all requirements, made of Aluminium, scratch-resistant powder coating with antibacterial protection, available in the Cavere® colour range, for connection thread to rail 20mm dia. to upper edge of shower curtain rail. Ceiling support with axial fixing screw. Supplied with 6mm dia. x 70mm stainless Torx screws and plugs for solid masonry. Connection for suspended ceiling availabeon request.