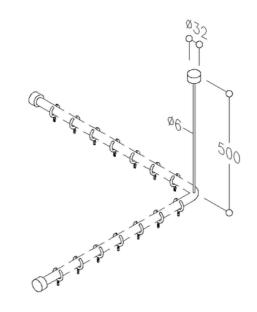

## Cavere Ceiling support 7382050, L = 500mm

## length 500mm, 6mm dia.,

adjustable length to suit all requirements, made of Aluminium, scratch-resistant powder coating with antibacterial protection, available in the Cavere® colour range, for connection thread to rail 20mm dia. to upper edge of shower curtain rail. Ceiling support with axial fixing screw. Supplied with 6mm dia. x 70mm stainless Torx screws and plugs for solid masonry. Connection for suspended ceiling availabeon request.